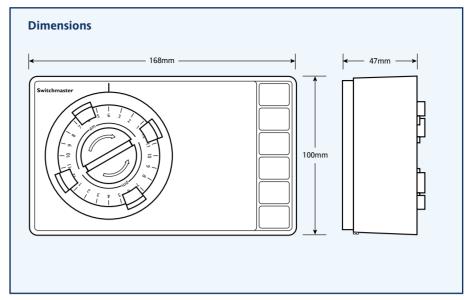

## **Technical data**

| Voltage              | 230v 50Hz                                                              |
|----------------------|------------------------------------------------------------------------|
| Rating               | 5 (2) A – all models                                                   |
| Ambient temperature  | Operating: 0°C to 45°C<br>Storage: -20°C to 50°C                       |
| Programme resolution | 90 minutes                                                             |
| Wiring               | Designed for fixed wiring only, to comply with current IEE regulations |
| Maintenance          | No user maintenance should be attempted                                |