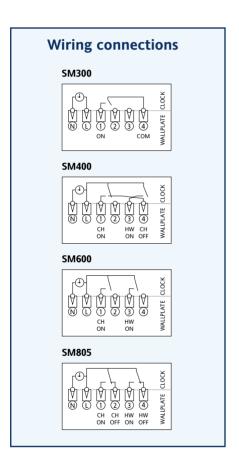

## Switchmaster 800 Series SM300, SM400, SM600, SM805

## **Features**

- 24 hour programme
- CONSTANT/TIMED/OFF switching options
- Colour coded tappets (once or twice switching)
- Double insulated
- SM300: suitable for combi boilers volt-free contacts
- SM400, SM600: Suitable for gravity or fully pumped systems
- **SM805:** Suitable for fully pumped systems