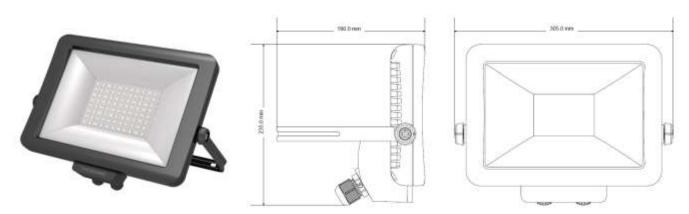

## Product Image & Line Diagram

## **Technical Data**

| General                   |                                                                                        |
|---------------------------|----------------------------------------------------------------------------------------|
| Operating Voltage         | 230v AC                                                                                |
| Frequency                 | 50Hz                                                                                   |
| Installation Type         | Surface Mount                                                                          |
| Class Rating              | Class I                                                                                |
| Lamp Wattage              | 70W LED Non replaceable lamp                                                           |
| Energy Usage              | 70kWh/1000h                                                                            |
| Energy Efficiency         | Class A                                                                                |
| Lumen Output              | 7000lm typical                                                                         |
| Colour Temperature        | 5000K                                                                                  |
| Operating Temperature     | -20°C to +40°C                                                                         |
| Lamp Tilt Adjustment      | 360°                                                                                   |
| Accessories (Included)    | Instructions, Fittings, U Bracket, M20 Glands                                          |
| Accessories (Optional)    | LEDPROPCB Photocell, LEDPROSLB PIR sensor,                                             |
|                           | LEDPRORFKB RF Remote Controlled PIR sensor                                             |
| Dimensions                | Height 235mm, Width 305mm, Depth 66mm (190mm Inc. bracket)                             |
| Mounting Centres          | 260mm                                                                                  |
| IP Rating                 | IP65                                                                                   |
| Weight                    | 1530g                                                                                  |
| EAN                       | 5012483014806                                                                          |
| Designed In Accordance To | BS EN 62493:2010, BS EN60598-2-1, BS EN 61347-2-13<br>Includes updates and amendments. |
| Guarantee Period          | 3 Years                                                                                |
|                           |                                                                                        |
| Construction              |                                                                                        |
| Body                      | Polycarbonate                                                                          |
| Bracket                   | Painted Aluminium                                                                      |