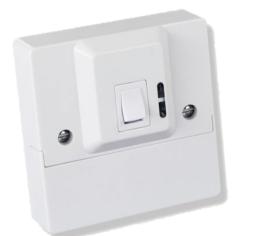

## Data sheet

ZV210N – Automatic Light Switch With Photocell - 2 Wire



## Product Image & Line Diagram







## **Technical Data**

| General                   |                                                                  |
|---------------------------|------------------------------------------------------------------|
| Operating Voltage         | 230v AC                                                          |
| Frequency                 | 50Hz                                                             |
| Battery                   | 9V DC replaceable battery (Supplied)                             |
| Connection                | 2 wire                                                           |
| Installation Type         | Surface/Recessed                                                 |
| Class Rating              | Class II