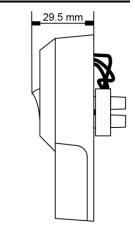

## Product Image & Line Diagram

## **Technical Data**

| General                   |                                                                  |
|---------------------------|------------------------------------------------------------------|
| Operating Voltage         | 230v AC                                                          |
| Frequency                 | 50Hz                                                             |
| Battery                   | 9V DC replaceable battery (Supplied)                             |
| Connection                | 2 wire                                                           |
| Installation Type         | Surface/Recessed                                                 |
| Class Rating              | Class II                                                         |
| Mounting Height           | 1.1m for optimum detection range                                 |
| Minimum Depth of Wall-box | 25mm                                                             |
| Switch Type               | Single or Two way                                                |
| Switch Rating             | 2000W Incandescent/Halogen, 250W Fluorescent (Low-loss           |
| -                         | or Electronic Ballast), 250W CFL (Low- loss or Electronic        |
|                           | Ballast), 400W LED Lighting (PF 0.9 or higher)                   |
| Operating Temperature     | -0°C - 40°C                                                      |
| Dimensions                | Height 86mm, Width 86mm, Depth 29.5mm                            |
| Weight                    | 104g                                                             |
| EAN                       | 5012483015032                                                    |
| Designed In Accordance To | BS EN 60730-2-7<br>Includes updates and amendments.              |
| Guarantee Period          | 3 Years                                                          |
|                           |                                                                  |
| Functions                 |                                                                  |
| On-time Adjustment        | 0, 2, 4, 6, 8 hours or D (Dusk until Dawn)                       |
| Override                  | Manual ON/OFF switch                                             |
| Lux Adjustment            | 1~10 lux (Moon symbol) to 300 lux (Sun symbol)                   |
| Red LED Window            | Will light solid red to indicate that an On-Time duration is set |
| Low Battery Indication    | The LED will pulse 1 sec ON, 8 secs OFF                          |
|                           |                                                                  |
| Construction              |                                                                  |
| Casing                    | Polycarbonate                                                    |