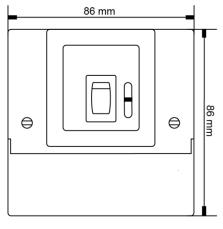

## Product Image & Line Diagram

## **Technical Data**

| General                   |                                                                  |
|---------------------------|------------------------------------------------------------------|
| Operating Voltage         | 230v AC                                                          |
| Frequency                 | 50Hz                                                             |
| Battery                   | 9V DC replaceable battery (Supplied)                             |
| Connection                | 2 wire                                                           |
| Installation Type         | Surface/Recessed                                                 |
| Class Rating              | Class II                                                         |
| Mounting Height           | 1.1m for optimum detection range                                 |
| Minimum Depth of Wall-box | 25mm                                                             |
| Switch Type               | Single or Two way                                                |
| Switch Rating             | 2000W Incandescent/Halogen, 250W Fluorescent (Low-loss           |
| -                         | or Electronic Ballast), 250W CFL (Low- loss or Electronic        |
|                           | Ballast), 400W LED Lighting (PF 0.9 or higher)                   |
| Operating Temperature     | -0°C - 40°C                                                      |
| Dimensions                | Height 86mm, Width 86mm, Depth 29.5mm                            |
| Weight                    | 104g                                                             |
| EAN                       | 5012483015032                                                    |
| Designed In Accordance To | BS EN 60730-2-7<br>Includes updates and amendments.              |
| Guarantee Period          | 3 Years                                                          |
|                           |                                                                  |
| Functions                 |                                                                  |
| On-time Adjustment        | 0, 2, 4, 6, 8 hours or D (Dusk until Dawn)                       |
| Override                  | Manual ON/OFF switch                                             |
| Lux Adjustment            | 1~10 lux (Moon symbol) to 300 lux (Sun symbol)                   |
| Red LED Window            | Will light solid red to indicate that an On-Time duration is set |
| Low Battery Indication    | The LED will pulse 1 sec ON, 8 secs OFF                          |
|                           |                                                                  |
| Construction              |                                                                  |
| Casing                    | Polycarbonate                                                    |