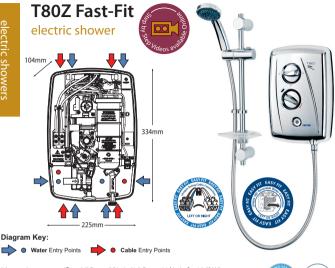

\*At running pressure/flow 0.7 Bar at 8 l/min (1.2 Bar at 11 l/min for 10.5kW) the shower will continue to operate at a reduced performance.

Dimensions given are approximate

| Temperature Control                                     | Stabilised                                                                                                          |
|---------------------------------------------------------|---------------------------------------------------------------------------------------------------------------------|
| Power Ratings                                           | 7.5 kW, 8.5 kW,<br>9.5 kW, 10.5 kW                                                                                  |
| Inlet Connection                                        | 15mm compression                                                                                                    |
| Water Entry Points                                      | Top, bottom, side bottom,<br>back (left hand side unit)<br>Top, bottom, side bottom,<br>back (right hand side unit) |
| Cable Entry Points                                      | Top, bottom, back<br>(left hand side unit)<br>Top, bottom, back<br>(right hand side unit)                           |
| Outlet Connection                                       | 1/2" BSP                                                                                                            |
| Plumbing System                                         | Cold water only                                                                                                     |
| Minimum Running<br>Pressure/Flow for full<br>perfomance | 1 Bar @ 8 I/min and<br>1.5 Bar@11 I/min for 10.5 kW*                                                                |
| Maximum Static Pressure                                 | 10 Bar                                                                                                              |
| Surface Mounted Only                                    |                                                                                                                     |
| Approvals, Complies with                                | BEAB, CE, BSI Kitemark                                                                                              |
| Guarantee                                               | 2 years                                                                                                             |
|                                                         |                                                                                                                     |