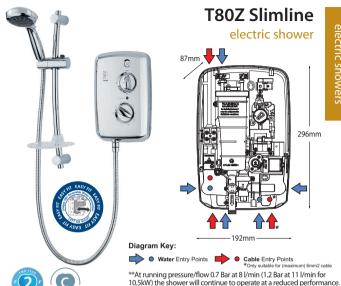

Dimensions given are approximate

| Temperature Control                             | Stabilised                                                                                                           |  |
|-------------------------------------------------|----------------------------------------------------------------------------------------------------------------------|--|
| Power Ratings                                   | 8.5 kW, 9.5 kW, 10.5 kW                                                                                              |  |
| Inlet Connection                                | 15mm compression                                                                                                     |  |
| Water Entry Points                              | Top, bottom, side bottom, back<br>(left hand side of unit)<br>Bottom, side bottom, back<br>(right hand side of unit) |  |
| Cable Entry Points                              | Top, bottom, back<br>(left hand side of unit)<br>Bottom, back<br>(right hand side of unit)                           |  |
| Outlet Connection                               | 1/2"BSP                                                                                                              |  |
| Plumbing System                                 | Cold water only                                                                                                      |  |
| Minimum Running<br>Pressure/Flow                | 1.0 Bar @ 8 l/min<br>1.5 Bar @ 11 l/min for 10.5 kW**                                                                |  |
| Maximum Static Pressure                         | 10 Bar                                                                                                               |  |
| Surface Mounted Only                            |                                                                                                                      |  |
| Approvals, Complies with BEAB, CE, BSI Kitemark |                                                                                                                      |  |
| Guarantee 2 years                               |                                                                                                                      |  |
|                                                 |                                                                                                                      |  |