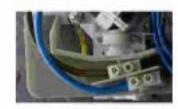

# Z Uni-fit Kit

#### Features

- Universal Flexibility
- No modifications to the external appearance of the T80z
- Fully BEAB approved
- Saves Time and Money

#### The Pack includes;

- 2 x Brackets (main &earth)
- 3 x Wires (live, neutral & earth)
- 3 x Block connectors
- 2 x Insulation sleeves
- Fixing Screws

SPZUFIT: Z Uni-Fit Kit £5