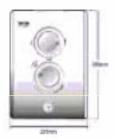

# Z Uni-fit Kit

#### Features

- Universal Flexibility
- No modifications to the external appearance of the T80z
- Fully BEAB approved
- Saves Time and Money