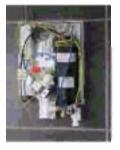

# Z Uni-fit Kit

#### Features

- Universal Flexibility
- No modifications to the external appearance of the T80z
- Fully BEAB approved
- Saves Time and Money

#### The Pack includes;

- 2 x Brackets (main &earth)
- 3 x Wires (live, neutral & earth)
- 3 x Block connectors
- 2 x Insulation sleeves
- Fixing Screws

SPZUFIT: Z Uni-Fit Kit £5