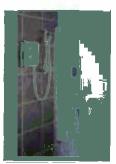

## **Retro Fit Guide**

- The T80Z Solution
  - →Water Connections: The T80Z's reversible water inlet allows for plumbing on either side of the unit
  - → Fixing Points: The T80Z's generous footprint covers most existing fixing points
- The T80Z will retro fit;