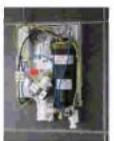

## **Retro Fit Guide**

- The T80Z Solution
  - →Water Connections: The T80Z's reversible water inlet allows for plumbing on either side of the unit
  - → Fixing Points: The T80Z's generous footprint covers most existing fixing points
- The T80Z will retro fit;

### **Retro Fit Guide**

- The Z Uni-fit Kit Solution
  - +Electric Connections: The Z Uni-fit Kit allows the installer to re-route the electrical connections within the T80z unit!
  - →When combined with the T80z the Z Uni-fit Kit will provide the most flexible solution to almost any problem installation
- T80z (with Z Uni-fit Kit) will retro fit;
  - Aqualisa Quartz Electric
    - Galaxy 3000si
  - Redring Active 320/350
- T80xr