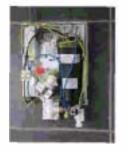

### **Retro Fit Guide**

- The Z Uni-fit Kit Solution
  - +Electric Connections: The Z Uni-fit Kit allows the installer to re-route the electrical connections within the T80z unit!
  - →When combined with the T80z the Z Uni-fit Kit will provide the most flexible solution to almost any problem installation
- T80z (with Z Uni-fit Kit) will retro fit;
  - Aqualisa Quartz Electric
    - Galaxy 3000si
  - Redring Active 320/350
- T80xr