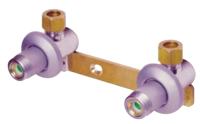

**Bar Bracket -** available as an optional extra for all bar mixers, or to wall mount any bath/shower mixers.

UNBMXBKT