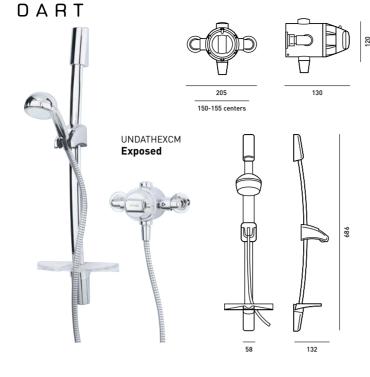

| -                       | 195<br>160 centers | 55-75 73 | 195 |
|-------------------------|--------------------|----------|-----|
| UNDATHBTCM Dual control |                    | 132      | 989 |

| Mixer valve type        | Thermostatic                      |  |
|-------------------------|-----------------------------------|--|
| Operation               | Dual control                      |  |
| Pressure range          | 0.1 bar - 5 bar                   |  |
| Maximum static pressure | 10 bar                            |  |
| Minimum flow required   | 8 litres per minute               |  |
| to both inlets          |                                   |  |
| Plumbing system         | All, nominally equal pressures    |  |
| Connections: Inlet      | 1/2" BSP                          |  |
| Connections: Outlet     | 1/2" BSP bottom                   |  |
| Water supplies          | Rising, falling or rear entry via |  |
|                         | swivel inlet elbows               |  |

| Mixer valve type        | Thermostatic                   |
|-------------------------|--------------------------------|
| Operation               | Dual control                   |
| Pressure range          | 0.1 bar - 5 bar                |
| Maximum static pressure | 10 bar                         |
| Minimum flow required   | 8 litres per minute            |
| to both inlets          |                                |
| Plumbing system         | All, nominally equal pressures |
| Connections: Inlet      | 1/2" BSP                       |
| Connections: Outlet     | Flat face union fittings       |
| Water supplies          | Rising, falling or rear entry  |