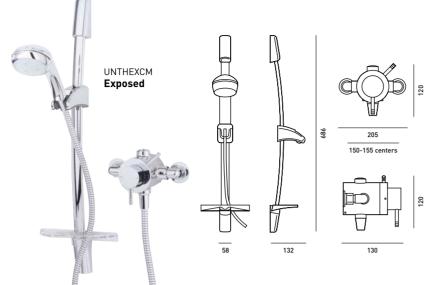

## THAMES

| Mixer valve type        | Thermostatic                   |
|-------------------------|--------------------------------|
| Operation               | Dual control                   |
| Pressure range          | 0.1 bar - 5 bar                |
| Maximum static pressure | 10 bar                         |
| Minimum flow required   | 8 litres per minute            |
| to both inlets          |                                |
| Plumbing system         | All, nominally equal pressures |
| Connections: Inlet      | 1/2" BSP                       |
| Connections: Outlet     | 1/2" BSP top or bottom         |
| Water supplies          | Rising, falling or rear entry  |
|                         | via swivel inlet elbows        |