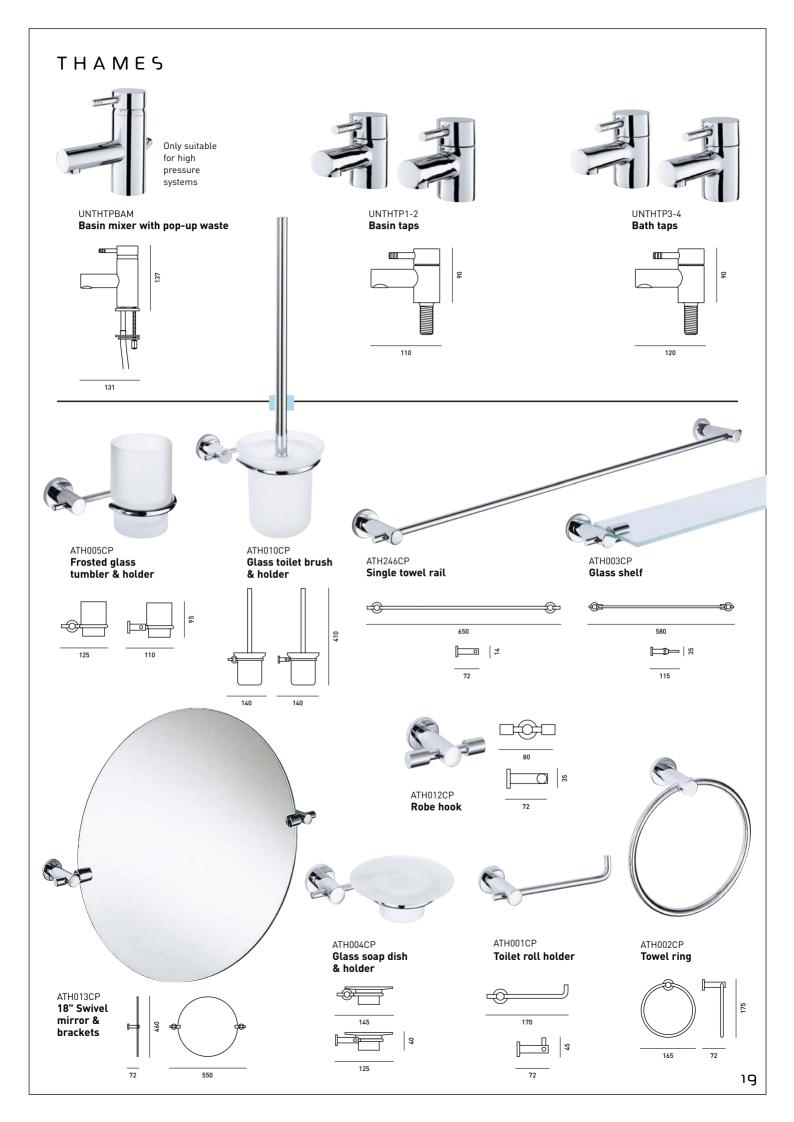

--------------------|--------------------------------|
| Operation               | Dual control                   |
| Pressure range          | 0.1 bar - 5 bar                |
| Maximum static pressure | 10 bar                         |
| Minimum flow required   | 8 litres per minute            |
| to both inlets          |                                |
| Plumbing system         | All, nominally equal pressures |
| Connections: Inlet      | Flat face union fittings       |
| Connections: Outlet     | 1/2" BSP top or bottom         |
| Water supplies          | Rising, falling or rear entry  |
| Building in-depth       | 55-75mm                        |
|                         |                                |



| sures |
|-------|
|       |
|       |
| ry    |
|       |
| t     |