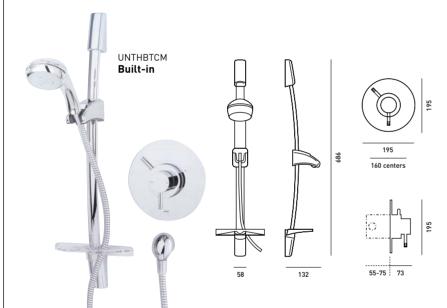

| Mixer valve type        | Thermostatic                   |
|-------------------------|--------------------------------|
| Operation               | Dual control                   |
| Pressure range          | 0.1 bar - 5 bar                |
| Maximum static pressure | 10 bar                         |
| Minimum flow required   | 8 litres per minute            |
| to both inlets          |                                |
| Plumbing system         | All, nominally equal pressures |
| Connections: Inlet      | Flat face union fittings       |
| Connections: Outlet     | 1/2" BSP top or bottom         |
| Water supplies          | Rising, falling or rear entry  |
| Building in-depth       | 55-75mm                        |
|                         |                                |