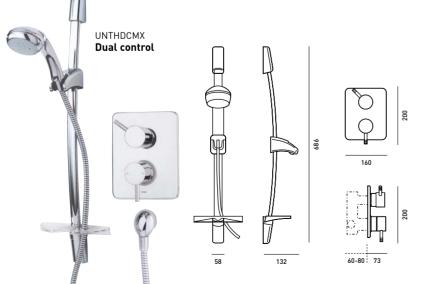

|



| Mixer valve type        | Thermostatic                   |
|-------------------------|--------------------------------|
| Operation               | Dual control                   |
| Pressure range          | 0.1 bar - 5 bar                |
| Maximum static pressure | 10 bar                         |
| Minimum flow required   | 8 litres per minute            |
| to both inlets          |                                |
| Plumbing system         | All, nominally equal pressures |
| Connections: Inlet      | Flat face union fittings       |
| Connections: Outlet     | 1/2" BSP top or bottom         |
| Water supplies          | Rising, falling or rear entry  |
| Building in-depth       | 55-75mm                        |
|                         |                                |



| sures |
|-------|
|       |
|       |
| ry    |
|       |
| t     |