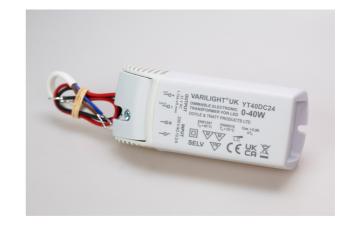

## **Data Sheet**

Product Code: YT40DC24

**Product Description:** 230V AC to 24V DC Dimmable Converter for

LED Strip (max 40W)

Range:

Finish:

**Product Category:** Transformers and Drivers

Insert/Knob Colour:

Barcode: 5021575001358

Dimensions: 167x54x23mm

Net Weight: 178g

Gross Weight: 180g

Fixing Centres: N/A

**Depth from Mounting Face:** 

Recommended Back Box Depth: N/A

Operating Voltage: 230v 50Hz

Maximum Load Rating: 40W

Maximum Current Rating: 230 V AC: 0.2 A / 24 V AC: 3.5 A

Terminal (Live) Diameter: N/A; Capacity: N/A

Terminal (Neutral) Diameter: N/A; Capacity: N/A

Terminal (Earth) Diameter: N/A; Capacity: N/A

Intended Applications: Indoor Use Only. Domestic lighting circuits.

Applicable Safety Standard: EN 61347-1, EN 61347-2-2, EN

61547, EN 55015 & EN 61000-3-2

Commodity Code: 85043180