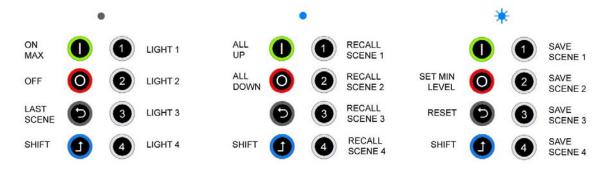

## **LightScene**<sup>™</sup> from Varilight<sup>®</sup>

Do you have more than one Eclique dimmer in your room?

Now you can access extended features with the LightScene<sup>TM</sup> infrared handset.

With LightScene<sup>TM</sup> you can record up to four lighting scenes and recall them with a touch of a button.





We've also added shortcut keys to added functions such as selecting full brightness, half brightness or minimum brightness as well as functions that turn all the lights on or off.

You can also use the LightScene<sup>TM</sup> handset to reset the minimum brightness level of the dimmer to optimise the dimming range of LED lamps.

## LightScene<sup>™</sup> Functionality Guide