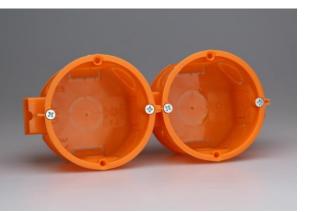

**Product Features:** European Wall Box for solid Walls - For use with Single Sockets, Switches and Dimmers. These wall boxes can be connected together for use with multi gang products.

Declaration of Conformity