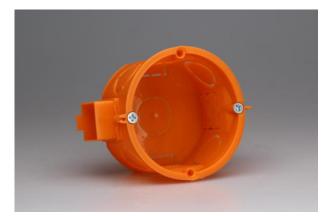

## Data Sheet Product Code: YBE.SD

**Product Description:** 40mm Deep European Wall Box for solid walls (Orange)

Range: European Finish: Orange Plastic Product Category: Other Items Barcode: 5021575020342 Dimensions: 62mm(h) x 84mm(w) x 42mm(d) Net Weight: 15g

**Product Features:** European Wall Box for solid Walls - For use with Single Sockets, Switches and Dimmers. These wall boxes can be connected together for use with multi gang products.

Declaration of Conformity