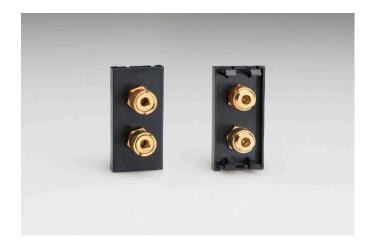

## **Data Sheet**

Product Code: Z2GSP2B

**Product Description:** Speaker Module (2 gold plated banana or cable binding posts) (1 DataGrid Space)

Range: DataGrid

Finish: Black

Product Category: Speaker Module
Insert/Knob Colour: Black Insert

## **Product Features**

 $oldsymbol{\Theta}$  Suitable for Hi-Fi speakers and accepts speaker cable directly or via banana plugs

❷ Create your own data combinations

MADE IN CHINA