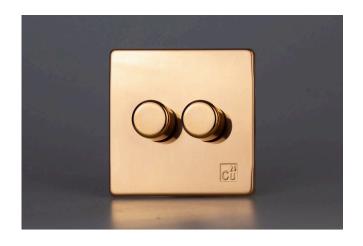

## **Data Sheet**

Product Code: JDYP252S.AC

Product Description: 2-Gang 2-Way Push-On/Off Rotary LED

Dimmer 2 x 0-120W (1-10 LEDs)

Range: Screwless

Finish: Cu29 Raw Copper

Product Category: V-Pro Dimmer

Insert/Knob Colour: Cu29 Raw Copper Knobs

Barcode: 5021575999846

Dimensions: 86x86x48mm

Faceplate Depth: 4mm

Net Weight: 216g

Gross Weight: 218g

Fixing Centres: 60.3mm

Depth from Mounting Face: 23.6mm

Recommended Back Box Depth: 35mm

Operating Voltage: 230v 50Hz

Maximum Load Rating: LED; 120W (Max. 10 lamps)

Maximum Current Rating: 0.9A

Terminal (Live) Diameter: 3.2 mm; Capacity:  $3 \times 1.5 mm^2$ 

Terminal (Earth) Diameter: 3.3mm; Capacity: 3 x 1.5mm<sup>2</sup>