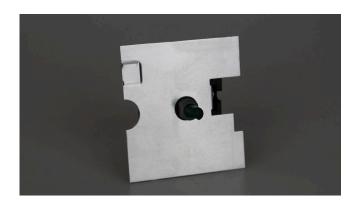

## Data Sheet Product Code: MIP1000

• Can be used to replace dimmer modules in existing faceplates or in the Matrix dimmer grid system

O Soft start feature and intelligent overload protection

O Suitable for 1-Gang Single, 1-Gang Twin & 2-Gang

V-Plus intelligent dimming technology

Product Description: 2-Way Push-on Push-off Replacement Dimmer

Range: Module

Module Kit 100-1000W

Finish: Matrix

Product Category: V-Plus Module

Barcode: 5021575007886

Dimensions: 64x58x46mm (Click here to see full dimensions)

Net Weight: 48g

Gross Weight: 50g

Fixing Centres: N/A

Depth from Mounting Face:

Recommended Back Box Depth: N/A

Operating Voltage: 230v 50Hz

Maximum Load Rating: Halogen; 1000W

Terminal (Live) Diameter: 3.2mm; Capacity: 3 x 1.5mm<sup>2</sup>