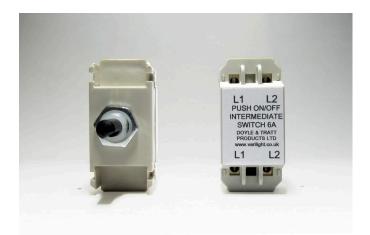

**10 YEAR GUARANTEE** 

BRITISH MADE

Product Description: Intermediate Push-On/Off Switch Module (Dummy Dimmer) 6A

Range: Module

Finish: Matrix

Product Category: Intermediate Dummy Dimmer

Barcode: 5021575996968