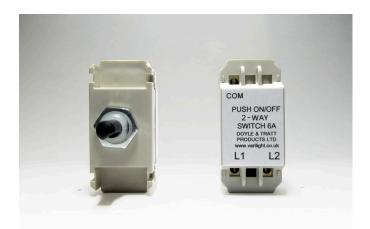

## Product Features

 $\pmb{\Theta}$  Can be used to replace dimmer modules in existing faceplates or in the Matrix dimmer grid system

- ❷ Identical in appearance to dimmer switch without dimming function
- O Push-on/off function only
- O Suitable for all Matrix Kits

10 YEAR GUARANTEE

BRITISH MADE

Range: Module

Product Description: 2-Way Push-On/Off Switch Module (Dummy Dimmer) 6A

Finish: Matrix

Product Category:

Barcode: 5021575193305

Dimensions: 50x26x42mm (Click here to see full dimensions)

Net Weight: 48g

Gross Weight: 50g

Fixing Centres: N/A

Depth from Mounting Face:

Recommended Back Box Depth: N/A

Operating Voltage: 230v 50Hz

Maximum Load Rating: 6A

Maximum Current Rating: 6A

Terminal (Live) Diameter: 3.2mm; Capacity: 3 x 1.5mm<sup>2</sup>

Intended Applications: Indoor Use Only. Domestic lighting circuits.

Safety Advice: No dimming function.

Applicable Safety Standard: BS EN 61058-1