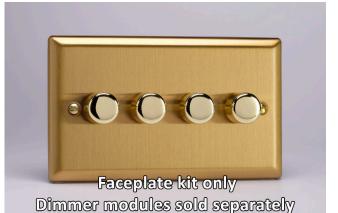

## Product Features

- ❷ Varilight Matrix system allows total dimming flexibility
- O Create any combination of dimmers imaginable
- Bevelled edge faceplate
- O Dimmer modules purchased separately

**Product Description:** 4-Gang Matrix Kit For Rotary Dimmers (Twin Plate)

Range: Classic

Finish: Brushed Brass

Product Category: Matrix Plate Kit

Insert/Knob Colour: Polished Brass Knob

Barcode: 5021575011487

Dimensions: 91x150x\*mm

Faceplate Depth: 8mm

Net Weight: 239g