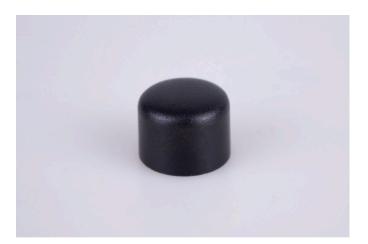

## Product Description: 6mm "D" Dimmer Knob Product Features O Suitable for D-shaped spindles Finish: Matt Black Product Category: Knob Insert/Knob Colour: Matt Black Barcode: 5021575001846 Dimensions: 21x20x15mm Net Weight: 8g Gross Weight: 10g Fixing Centres: N/A Depth from Mounting Face: Recommended Back Box Depth: N/A Operating Voltage: N/A Maximum Load Rating: N/A Maximum Current Rating: -