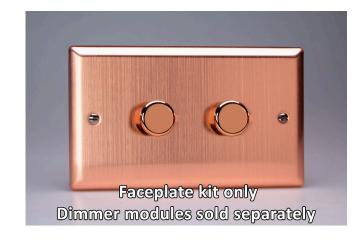

## **Data Sheet**

Product Code: WYD2.BC

Product Description: 2-Gang Matrix Kit For Rotary Dimmers (Twin

Plate)

Range: Urban

Finish: Brushed Copper

Product Category: Dimmer Faceplate Kit
Insert/Knob Colour: Polished Copper Knob

## **Product Features**

- Varilight Matrix system allows total dimming flexibility
- ❷ Create any combination of dimmers imaginable
- Bevelled edge faceplate
- O Dimmer modules purchased separately
- ❷ Varilight Urban: Inspirational finishes for stylish spaces