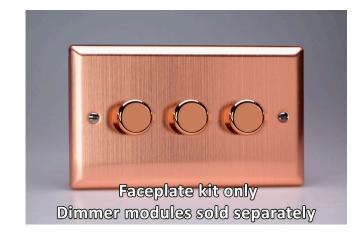

## **Data Sheet**

Product Code: WYD3.BC

Product Description: 3-Gang Matrix Kit For Rotary Dimmers (Twin

Plate)

Range: Urban

Finish: Brushed Copper

Product Category: Dimmer Faceplate Kit
Insert/Knob Colour: Polished Copper Knob

## **Product Features**

- Varilight Matrix system allows total dimming flexibility
- ❷ Create any combination of dimmers imaginable
- Bevelled edge faceplate
- O Dimmer modules purchased separately
- ❷ Varilight Urban: Inspirational finishes for stylish spaces