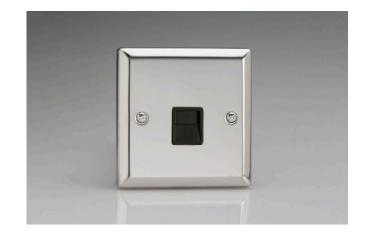

## **Data Sheet**

Product Code: XCTSB

**Product Description:** 1-Gang Telephone Supplementary Controller

(Extension) Socket

Range: Classic

Finish: Mirror Chrome

Product Category: Telephone Socket

Insert/Knob Colour: Black Insert

Barcode: 5021575720983

Dimensions: 91x91x21mm

Faceplate Depth: 8mm

Net Weight: 96g

Gross Weight: 98g

Fixing Centres: 60.3mm

**Depth from Mounting Face:** 12.9mm

Recommended Back Box Depth: 16mm

## **Product Features**

- Secondary socket for telephone extensions
- Bevelled edge faceplate

10 YEAR GUARANTEE

All information is subject to change without notice. Errors and omissions excepted. Images are for illustrative purposes only. Individual features and colours may vary. Refer to date of issue to identify latest version.