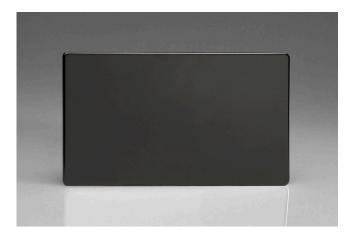

## Product Description: Double Blank Plate

Range: Screwless

Finish: Premium Black

Product Category: Blank Plate

Barcode: 5021575891119

Dimensions: 86x147x9mm

Faceplate Depth: 4mm

Net Weight: 209g

Gross Weight: 212g

Fixing Centres: 120.6mm

Depth from Mounting Face: -1.6mm

Recommended Back Box Depth: 16mm

**Operating Voltage: N/A** 

Maximum Load Rating: N/A

Maximum Current Rating: -

Terminal (Earth) Diameter: 3.3mm; Capacity: -

## **Product Features**

O Used to cover unused wall boxes

Ø Sleek, low-profile screwless faceplate

**10 YEAR GUARANTEE** 