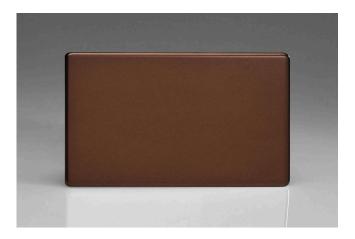

## Product Features

- O Used to cover unused wall boxes
- ⊘ Sleek, low-profile screwless faceplate

Product Description: Double Blank Plate

Range: Screwless

Finish: Mocha

Product Category: Blank Plate

Barcode: 5021575461114

Dimensions: 86x147x9mm

Faceplate Depth: 4mm

Net Weight: 209g

Gross Weight: 212g

Fixing Centres: 120.6mm

Depth from Mounting Face: -1.6mm

Recommended Back Box Depth: 16mm

**Operating Voltage: N/A** 