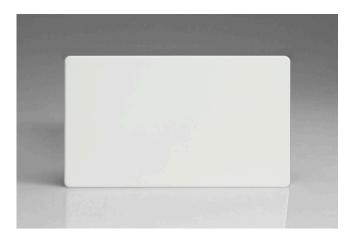

## Product Description: Double Blank Plate

Range: Screwless

Finish: Premium White

Product Category: Blank Plate

Barcode: 5021575141115

Dimensions: 86x147x9mm

Faceplate Depth: 4mm

Net Weight: 209g

## Product Features

O Used to cover unused wall boxes

Ø Sleek, low-profile screwless faceplate

10 YEAR GUARANTEE