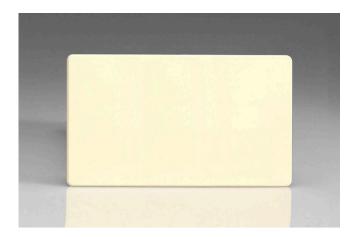

## Product Description: Double Blank Plate

Range: Screwless

Finish: White Chocolate

Product Category: Blank Plate

Barcode: 5021575001112

Dimensions: 86x147x9mm

Faceplate Depth: 4mm

Net Weight: 209g

## Product Features

O Used to cover unused wall boxes

Ø Sleek, low-profile screwless faceplate

**10 YEAR GUARANTEE** 