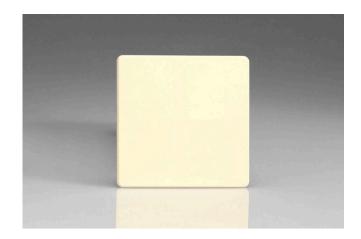

## Product Description: Single Blank Plate

Range: Screwless

Finish: White Chocolate

Product Category: Blank Plate

Barcode: 5021575001129

Dimensions: 86x86x9mm

Faceplate Depth: 4mm

Net Weight: 116g

Gross Weight: 118g

Fixing Centres: 60.3mm

Depth from Mounting Face: -1.6mm

Recommended Back Box Depth: 16mm

**Operating Voltage: N/A** 

Maximum Load Rating: N/A

Maximum Current Rating: -

Terminal (Earth) Diameter: 3.3mm; Capacity: 3 x 1.5mm<sup>2</sup>

## **Product Features**

O Used to cover unused wall boxes

Ø Sleek, low-profile screwless faceplate

10 YEAR GUARANTEE