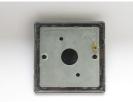

Gross Weight: 118g

Fixing Centres: 60.3mm

Depth from Mounting Face: -1.6mm

Recommended Back Box Depth: 16mm

**Operating Voltage: N/A** 

Maximum Load Rating: N/A

Maximum Current Rating: -

Terminal (Earth) Diameter: 3.3mm; Capacity: 3 x 1.5mm<sup>2</sup>

Intended Applications: Indoor Use Only.

Safety Advice: Product Must Be Earthed.

Applicable Safety Standard: N/A

Commodity Code: 85381000

Declaration of Conformity

All information is subject to change without notice. Errors and omissions excepted. Images are for illustrative purposes only. Individual features and colours may vary. Refer to date of issue to identify latest version.