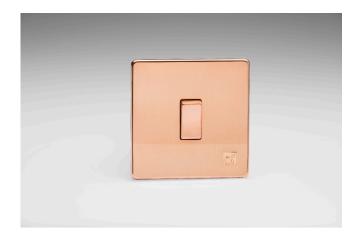

## **Data Sheet**

Product Code: XDY1S.AC

Product Description: 1-Gang 10A 1- or 2-Way Rocker Switch

Range: Screwless

Finish: Cu29 Raw Copper

Product Category: 2-Way Rocker Switch

Insert/Knob Colour: Copper Rocker

Barcode: 5021575385236

Dimensions: 86x86x25mm

Faceplate Depth: 4mm

Net Weight: 116g

Gross Weight: 118g

Fixing Centres: 60.3mm

Depth from Mounting Face: 17.4mm

Recommended Back Box Depth: 25mm