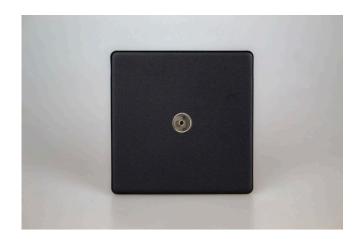

## **Data Sheet**

Product Code: XDY8S.MB

Product Description: 1-Gang TV Socket, Co-Axial

Range: Urban Screwless

Finish: Matt Black

Product Category: TV Socket

Insert/Knob Colour: Plain Insert

Dimensions: 86x86x23mm

## **Product Features**

**②** TV socket for use with male co-axial plugs

**⊘** Sleek, low-profile screwless faceplate

**10 YEAR GUARANTEE** 

**Declaration of Conformity** 

All information is subject to change without notice. Errors and omissions excepted. Images are for illustrative purposes only. Individual features and colours may vary. Refer to date of issue to identify latest version.