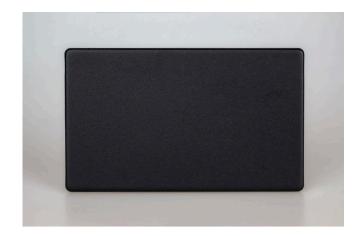

## **Data Sheet**

Product Code: XDYDBS.MB

Product Description: Double Blank Plate

Range: Urban Screwless

Finish: Matt Black

**Product Category:** Blank Plate **Barcode:** 5021575018417

Dimensions: 86x147x9mm

Faceplate Depth: 4mm

Net Weight: 209g

Gross Weight: 212g

Fixing Centres: 120.6mm

Depth from Mounting Face: -1.6mm

Recommended Back Box Depth: 16mm

Operating Voltage: N/A

Maximum Load Rating: N/A

Declaration of Conformity

Product Features

Used to cover unused wall boxes

**⊘** Sleek, low-profile screwless faceplate

**10 YEAR GUARANTEE** 

All information is subject to change without notice. Errors and omissions excepted. Images are for illustrative purposes only. Individual features and colours may vary. Refer to date of issue to identify latest version.