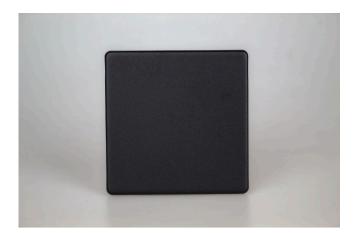

## Data Sheet Product Code: XDYSBS.MB

Product Description: Single Blank Plate

## Product Features

- O Used to cover unused wall boxes
- Ø Sleek, low-profile screwless faceplate

Dimensions: 86x86x9mm

Product Category: Blank Plate Barcode: 5021575018639

Range: Urban Screwless

Finish: Matt Black

Faceplate Depth: 4mm

Net Weight: 116g

Gross Weight: 118g

Fixing Centres: 60.3mm

Depth from Mounting Face: -1.6mm

Recommended Back Box Depth: 16mm

**Operating Voltage: N/A** 

Maximum Load Rating: N/A