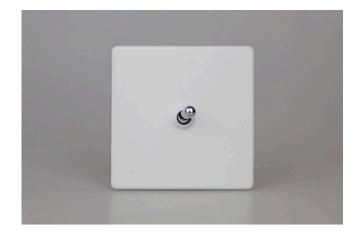

## **Data Sheet**

Product Code: XDYT1S.PD

Product Description: 1-Gang 10A 1- or 2-Way Toggle Switch

Range: Screwless

Finish: Primed

Product Category: 2-Way Toggle Switch

Insert/Knob Colour: Chrome Toggle

Barcode: 5021575192933

**Dimensions:** 86x86x36mm

Faceplate Depth: 4mm

Net Weight: 126g

Gross Weight: 128g

Fixing Centres: 60.3mm

Depth from Mounting Face: 17.4mm

Recommended Back Box Depth: 25mm

Operating Voltage: 230v 50Hz

## **Product Features**

② Suitable for controlling both mains and low voltage lighting

**⊘** Sleek, low-profile screwless faceplate

• For helpful tips on painting the Varilight Primed range, featuring different paints and methods, see our Varilight Primed - Best Practices article.