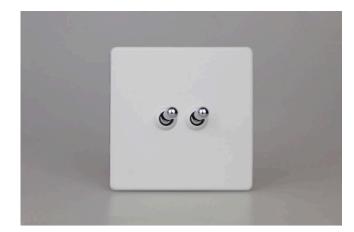

## **Data Sheet**

Product Code: XDYT2S.PD

Product Description: 2-Gang 10A 1- or 2-Way Toggle Switch

Range: Screwless

Finish: Primed

Product Category: 2-Way Toggle Switch

Insert/Knob Colour: Chrome Toggles

Barcode: 5021575192940

**Dimensions:** 86x86x36mm

Faceplate Depth: 4mm

Net Weight: 136g

Gross Weight: 138g

Fixing Centres: 60.3mm

Depth from Mounting Face: 17.4mm

Recommended Back Box Depth: 25mm

Operating Voltage: 230v 50Hz

## **Product Features**

**②** 1- or 2-way switching

**10 YEAR GUARANTEE** 

② Suitable for controlling both mains and low voltage lighting

**⊘** Sleek, low-profile screwless faceplate

**⊘** For helpful tips on painting the Varilight Primed range, featuring different paints and methods, see our Varilight Primed - Best Practices article.