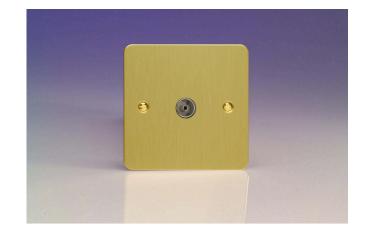

## **Data Sheet**

Product Code: XFB8

Product Description: 1-Gang TV Socket, Co-Axial

Range: Ultraflat

Finish: Brushed Brass

Product Category: TV Socket
Insert/Knob Colour: Plain Insert

**Dimensions:** 89x89x22mm

## **Product Features**

- **②** TV socket for use with male co-axial plugs
- **⊘** Contemporary, ultra-slim faceplate

10 YEAR GUARANTEE

**Declaration of Conformity** 

All information is subject to change without notice. Errors and omissions excepted. Images are for illustrative purposes only. Individual features and colours may vary. Refer to date of issue to identify latest version.