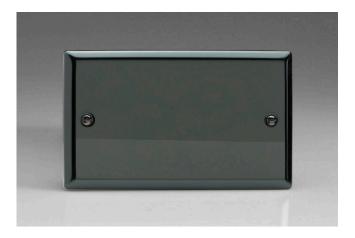

Data Sheet Product Code: XIDB

Product Description: Double Blank Plate

## Product Features

- O Used to cover unused wall boxes
- Ø Bevelled edge faceplate

Product Category: Blank Plate Barcode: 5021575770858

Faceplate Depth: 8mm

Net Weight: 199g

Range: Classic

Finish: Iridium

Gross Weight: 202g