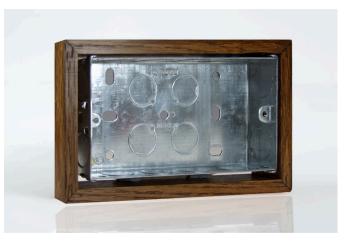

Data Sheet Product Code: XKBOXDMO

Product Description: Double 25mm wall box surround

## Product Features

O Use to surface mount the Kilnwood range

**10 YEAR GUARANTEE** 

Dimensions: 97x156x29mm

Product Category: Surface Box Barcode: 5021575000641

Net Weight: 239g

Range: Kilnwood Finish: Medium Oak

Gross Weight: 242g

Fixing Centres: N/A

Depth from Mounting Face:

Recommended Back Box Depth: N/A

Operating Voltage: N/A

Maximum Load Rating: N/A

Maximum Current Rating: -

Intended Applications: Indoor Use Only.