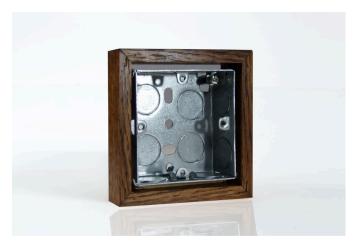

Data Sheet Product Code: XKBOXSMO

Product Description: Single 25mm wall box surround

## Product Features

O Use to surface mount the Kilnwood range

**10 YEAR GUARANTEE** 

Dimensions: 97x97x29mm

Product Category: Surface Box Barcode: 5021575971934

Net Weight: g

Range: Kilnwood Finish: Medium Oak