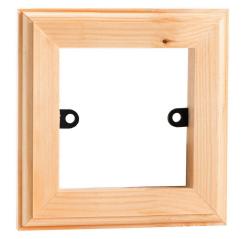

## **Data Sheet**

Product Code: XKS

| Product Descri | iption: Single | decorative | pattress | surround | Unfinished |
|----------------|----------------|------------|----------|----------|------------|
|----------------|----------------|------------|----------|----------|------------|

Range: Kilnwood

Finish: Unfinished

Product Category: Pattress Surround

Barcode: 5021575966909

Dimensions: 116x116x15mm

Net Weight: g Gross Weight: 80g Fixing Centres: N/A

Depth from Mounting Face:

Recommended Back Box Depth: N/A

## **Product Features**

**⊘** Wooden frame to surround wall mounted products

10 YEAR GUARANTEE

BRITISH MADE

Declaration of Conformity

All information is subject to change without notice. Errors and omissions excepted. Images are for illustrative purposes only. Individual features and colours may vary. Refer to date of issue to identify latest version.