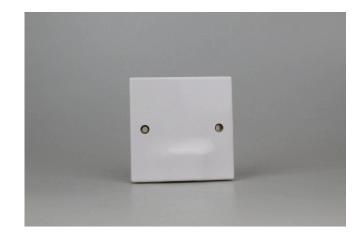

## **Data Sheet**

Product Code: XO450

Product Description: 45A Cooker Outlet with Flex Outlet (Single

Plate)

Range: Value

Finish: Polar White

Product Category: Cooker Outlet

Barcode: 5021575193954

**Dimensions:** 86x82x13mm **Faceplate Depth:** 13mm

Net Weight: 116g Gross Weight: 118g Fixing Centres: 60.3mm

Recommended Back Box Depth: 25mm

**Depth from Mounting Face:** 

Operating Voltage: 230v 50Hz

Intended Applications: Indoor Use Only. Domestic power supply.

Applicable Safety Standard: BS 5733

Commodity Code: 85389091

**Product Features** 

Outlet cover for cooker wiring

**⊘** 6-10mm flex outlet at the bottom of the plate

Twin earth for safer operation

O Durable white plastic

**10 YEAR GUARANTEE** 

MADE IN CHINA

**Declaration of Conformity** 

All information is subject to change without notice. Errors and omissions excepted. Images are for illustrative purposes only. Individual features and colours may vary. Refer to date of issue to identify latest version.