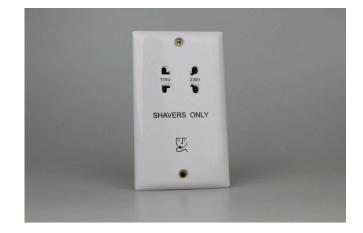

## **Data Sheet**

Product Code: XOSSW

Product Description: Dual Voltage Shaver Socket 240V/115V

240V/115V

Range: Value

Finish: Polar White

Product Category: Shaver Socket
Insert/Knob Colour: White Insert

Barcode: 5021575050929

## **Product Features**

② Suitable for use in bathrooms, toilets and shower rooms (IP41)

**②** 115V accepts Continental two-pin and America NEMA

O Durable white plastic

**Declaration of Conformity** 

All information is subject to change without notice. Errors and omissions excepted. Images are for illustrative purposes only. Individual features and colours may vary. Refer to date of issue to identify latest version.