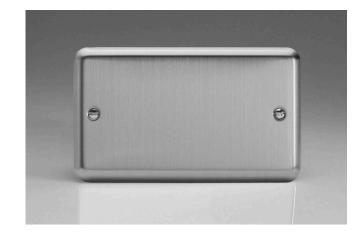

## **Data Sheet**

Product Code: XSDB

Product Description: Double Blank Plate

Range: Classic

Finish: Matt Chrome

**Product Category:** Blank Plate **Barcode:** 5021575830859

Dimensions: 88x148x11mm

Faceplate Depth: 7mm

## **Product Features**

- Used to cover unused wall boxes
- Curved edge faceplate

**10 YEAR GUARANTEE** 

Declaration of Conformity

All information is subject to change without notice. Errors and omissions excepted. Images are for illustrative purposes only. Individual features and colours may vary. Refer to date of issue to identify latest version.