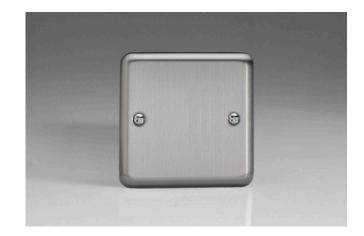

## **Data Sheet**

Product Code: XSSB

Product Description: Single Blank Plate

Range: Classic

Finish: Matt Chrome

**Product Category:** Blank Plate **Barcode:** 5021575830866

**Dimensions:** 86x86x11mm

Faceplate Depth: 7mm

## **Product Features**

- Used to cover unused wall boxes
- **⊘** Curved edge faceplate

**10 YEAR GUARANTEE** 

Declaration of Conformity

All information is subject to change without notice. Errors and omissions excepted. Images are for illustrative purposes only. Individual features and colours may vary. Refer to date of issue to identify latest version.