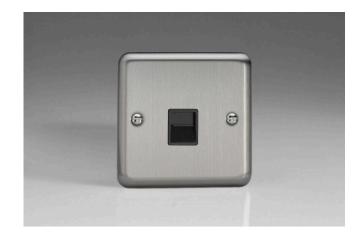

## Product Description: 1-Gang Telephone Supplementary Controller (Extension) Socket

Range: Classic

Finish: Matt Chrome

Product Category: Telephone Socket

Insert/Knob Colour: Black Insert

Barcode: 5021575830989

Dimensions: 86x86x21mm

Faceplate Depth: 7mm

Net Weight: 96g

Gross Weight: 98g

Fixing Centres: 60.3mm

Depth from Mounting Face: 12.5mm

Recommended Back Box Depth: 16mm

Operating Voltage: N/A

## Product Features

- O Secondary socket for telephone extensions
- O Curved edge faceplate