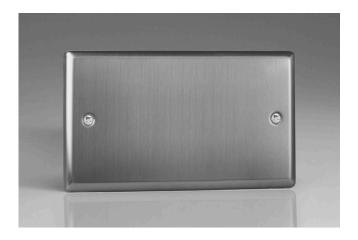

Data Sheet Product Code: XTDB

Product Description: Double Blank Plate

## Product Features

- O Used to cover unused wall boxes
- Ø Bevelled edge faceplate

Product Category: Blank Plate Barcode: 5021575032789

Faceplate Depth: 8mm

Net Weight: 199g

Range: Classic

Finish: Brushed Steel

Gross Weight: 202g

Fixing Centres: 120.6mm

Depth from Mounting Face: Module Dependent

Recommended Back Box Depth: 16mm

**Operating Voltage: N/A** 

Maximum Load Rating: N/A

Maximum Current Rating: -

Terminal (Earth) Diameter: 3.3mm; Capacity: 3 x 1.5mm<sup>2</sup>