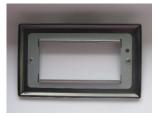

Data Sheet Product Code: XYG4.SL

Product Description: DataGrid Twin Plate (4 Grid Spaces)

Range: Vogue

Finish: Slate

Product Category: DataGrid Faceplates

Insert/Knob Colour:

Barcode: 5021575019421

Dimensions: 91x150x9mm

## Product Features

- O Clip in any combination of DataGrid modules
- O Create your own data combinations
- Bevelled edge faceplate