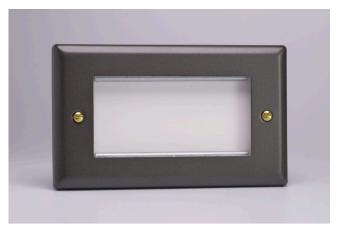

Data Sheet Product Code: XYG4.SL

Product Description: DataGrid Twin Plate (4 Grid Spaces)

Range: Vogue

Finish: Slate

Product Category: DataGrid Faceplates

Insert/Knob Colour:

Barcode: 5021575019421

Dimensions: 91x150x9mm

## Product Features

- O Clip in any combination of DataGrid modules
- O Create your own data combinations
- Bevelled edge faceplate