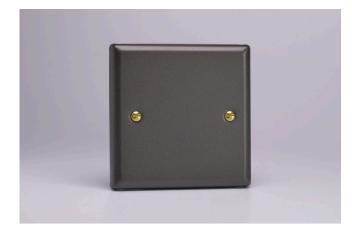

## **Data Sheet**

Product Code: XYSB.SL

Product Description: Single Blank Plate

Range: Vogue

Finish: Slate

**Product Category:** Other Items

Insert/Knob Colour:

Barcode: 5021575019483

**Dimensions:** 91x91x11mm

Faceplate Depth: 8mm

Net Weight: 106g

Gross Weight: 108g

Fixing Centres: 60.3mm

Depth from Mounting Face: Module Dependent

Recommended Back Box Depth: 16mm

Operating Voltage: N/A

## **Product Features**

Used to cover unused wall boxes

Bevelled edge faceplate

**10 YEAR GUARANTEE** 

**Declaration of Conformity** 

All information is subject to change without notice. Errors and omissions excepted. Images are for illustrative purposes only. Individual features and colours may vary. Refer to date of issue to identify latest version.