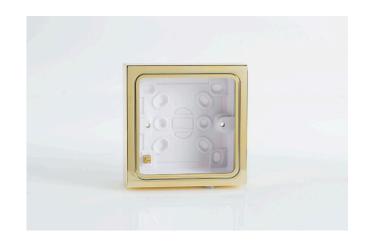

## **Data Sheet**

Product Code: YBS.B

Product Description: Single Surface Decorative Pattress Box Brass

Effect

Finish: Brass Effect

Product Category: Surface Box

Barcode: 5021575960099

**Dimensions:** 96x96x29mm

Intended Applications: Indoor Use Only.

Applicable Safety Standard: N/A

Commodity Code: 85389091

**Product Features** 

**②** Use to surface mount VARILIGHT products

MADE IN CHINA

**Declaration of Conformity** 