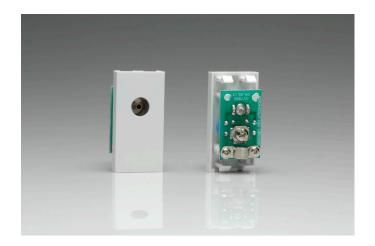

## **Data Sheet**

Product Code: Z2G8ISOW

Product Description: Co-axial TV Socket (Isolated) (1 DataGrid Space)

Range: DataGrid
Finish: White

Product Category: TV Socket
Insert/Knob Colour: White Insert
Barcode: 5021575966053

## **Product Features**

- **⊘** TV socket for use with male co-axial plugs
- ② Isolated version for use where connected to a shared aerial
- ❷ Create your own data combinations

MADE IN CHINA