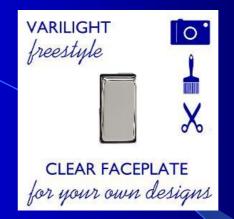

# Create your own light switches with

reestyle

CLEAR FACEPLATE for your own designs

THE QUEEN'S AWARD FOR ENTERPRISE: