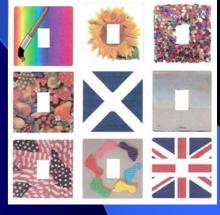

### Involve the family and create personalised switches for each room.

### Use a spare piece of wallpaper to blend the switch into the wall.

#### Use photos from a memorable holiday.

Times Square New York February 2009

### **Creating Your Switch**

- Each switch comes with a template to make a cutout that you can place behind the 'clear' faceplate to create your unique style.
- Choose from favourite photos, magazine cuttings, wallpaper or create your very own.