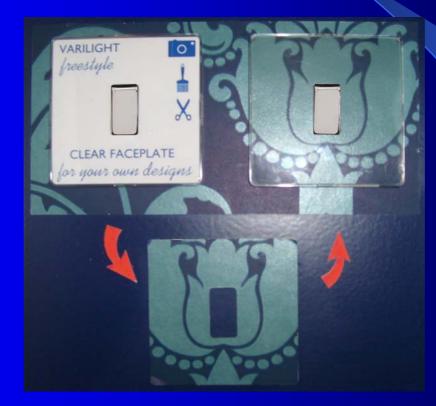

### Use a spare piece of wallpaper to blend the switch into the wall.

### **Creating Your Switch**

- Each switch comes with a template to make a cutout that you can place behind the 'clear' faceplate to create your unique style.
- Choose from favourite photos, magazine cuttings, wallpaper or create your very own.