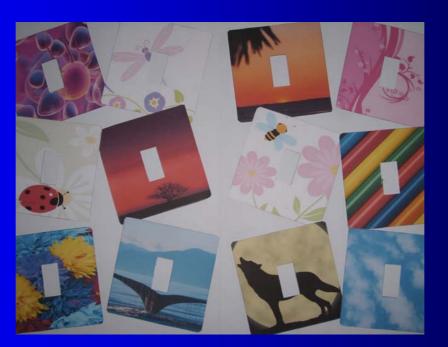

# Create your own light switches with

reestyle





CLEAR FACEPLATE for your own designs



THE QUEEN'S AWARD FOR ENTERPRISE:

### Involve the family and create personalised switches for each room.



### Use a spare piece of wallpaper to blend the switch into the wall.



#### Use photos from a memorable holiday.



Times Square New York February 2009

### **Creating Your Switch**

- Each switch comes with a template to make a cutout that you can place behind the 'clear' faceplate to create your unique style.
- Choose from favourite photos, magazine cuttings, wallpaper or create your very own.











## Be creative and let your imagination run wild!







www.varilight.co.uk