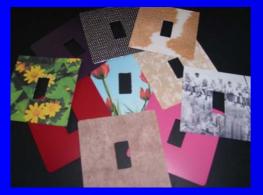

### Use a spare piece of wallpaper to blend the switch into the wall.

### **Creating Your Switch**

- Each switch comes with a template to make a cutout that you can place behind the 'clear' faceplate to create your unique style.
- Choose from favourite photos, magazine cuttings, wallpaper or create your very own.