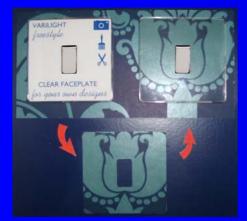

# Create your own light switches with

reestyle

CLEAR FACEPLATE for your own designs

THE QUEEN'S AWARD FOR ENTERPRISE:

### **Creating Your Switch**

- Each switch comes with a template to make a cutout that you can place behind the 'clear' faceplate to create your unique style.
- Choose from favourite photos, magazine cuttings, wallpaper or create your very own.