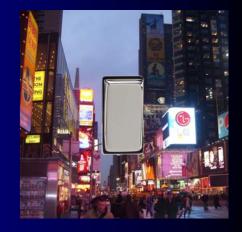

# Create your own light switches with

reestyle





CLEAR FACEPLATE for your own designs



THE QUEEN'S AWARD FOR ENTERPRISE:

### Involve the family and create personalised switches for each room.



### Use a spare piece of wallpaper to blend the switch into the wall.



#### Use photos from a memorable holiday.



Times Square New York February 2009

### **Creating Your Switch**

- Each switch comes with a template to make a cutout that you can place behind the 'clear' faceplate to create your unique style.
- Choose from favourite photos, magazine cuttings, wallpaper or create your very own.











## Be creative and let your imagination run wild!







www.varilight.co.uk