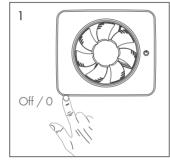

# Quick Guide

Function indication is given with different colours

The function symbol is lit dependina on the active function:

#### No liaht

The fan is off or activated for continuous operation.