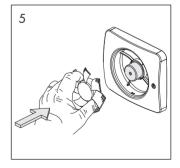

cted to activate the fan's time control with spring-loaded switch. The fan runs for 15/30 minutes after the spring-loaded switch has been activated.



#### Mounting Options

The fan is suitable for ceiling and wall mounting.



# Capacity Curve

Maximum flow and available pressure 140 m<sup>3</sup> / 39l/s / h\_57 Pa with Ø 118mm (125) adapter.

























## Cleaning & Maintenance

The Vent-Axia PureAir Sense is designed to work efficiently for many years. For the fan to work correctly, it must be cleaned regularly. The cleaning interval is determined by how long the fan is operated and the air quality. Clean the fan at least twice/year or as necessary. When cleaning, disconnect the power to the fan by pressing the multi-pole switch upwards to the O-OFF position.













#### Mounting of Magnetic Front Cover (accessory)



#### Warranty

We provide a 7-year warranty against manufacturing defects.

For the warranty to be valid, proof of purchase is required and the fan:

- must be assembled and installed in accordance with the installation guide in this manual
- must have been maintained according to the maintenance instructions in this manual
- must be mounted in a normal residential environment
- must be connected to a voltage of 100-240VAC 50/60Hz
- has not been exposed to lightning or abnormal power surges
- has not been subjected to tampering
- has been installed so that water cannot spray/flush the fan
- must not have been installed in an environment where the temperature has exceeded 50° Celsius

Product complaints shall be made to the point of pur