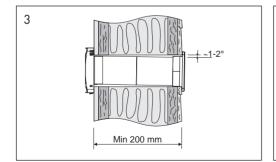

- This product can be used by persons aged 8 years and over and by persons with reduced physical or mental ability or lack of experience and knowledge, if they have received guidance or been instructed on the use of the product in a safe manner and are aware of the risks
- Children must not play with the product. . Cleaning and maintenance must not be carried out by children without supervision. The fan channel length must not be less than 200mm
- When mounting in wall or ceiling the external opening must always be protected against rain/snow with a hood/exterior grille.