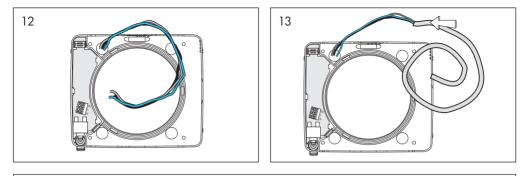

# Electrical Wiring

- Electrical installation must be carried out by an authorised electrician.
- The fan is double insulated and should not be grounded.
- The fan is fitted with a multi-pole switch and does not require a pre-wired external switch.

# Installation Options

The fan can be connected in three different ways depending on the desired function.

The fan is connected with constant voltage supply 100-240 VAC 50/60 Hz, phase (L) and Zero (N), see wiring diagram