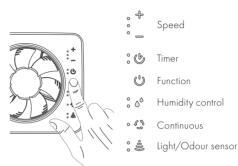

#### Settings

Press the function icon and all adjustable/programmable symbols will light up. Then press any of the Timer, Humidity control, Continuous or Light/Odour.

This will only light up the selected function, which is then ready for adjustment. You can control speed/flow +/- is provided for certain functions. Lit lamps next to each symbol indicates the function is selected.

# Quick Guide

Function indication is given with different colours

The function symbol is lit dependina on the active function:

#### Flashing yellow

The delay timer counts down, faster flashes towards the end.

To access the functions that can be programmed:

First press the function icon.

All programmable function symbols light up.

Timer Humidity Continuous Odour/Ligh Control

Operation

To activate the desired function. press any of the four symbols and then follow the instructions to the right.

The process is then ended by pressing the function icon twice.