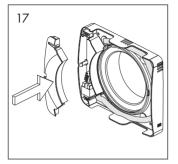

oltage supply 100-240 VAC 50/60 Hz, phase (L) and Zero (N). The control phase (SL) is connected to activate the fan's time control with spring-loaded switch. The fan runs for 15/30 minutes after the spring-loaded switch has been activated.
- Time control with spring-loaded switch, see wiring diagram 3. The fan is connected with constant voltage supply 100-240 VAC 50/60 Hz, phase (L) and Zero (N). The control phase (SL) is connected to activate the fan's time control with spring-loaded switch. The fan runs for 15/30 minutes after the spring-loaded switch has been activated.



#### Mounting Options

The fan is suitable for ceiling and wall mounting.



# Capacity Curve

Maximum flow and available pressure 140 m<sup>3</sup> / 39l/s / h\_57 Pa with Ø 118mm (125) adapter.

























## Cleaning & Maintenance

The Vent-Axia PureAir Sense is designed to work efficiently for many years. For the fan to work correctly, it must be cleaned regularly. The cleaning interval is determined by how long the fan is operated and the air quality. Clean the fan at least twice/year or as necessary. When cleaning, disconnect the power to the fan by pressing the multi-pole switch upwards to the O-OFF position.













#### Mounting of Magnetic Front Cover (accessory)



#### Warranty

We provide a 7-year warranty against manufacturing defects.

For the warranty to be valid, proof of purchase is required and the fan:

- must be assembled and installed in accordance with the installation guide in this manual
- must have been maintained according to the maintenance instructions in