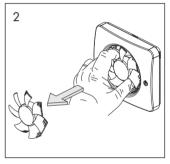

## Cleaning & Maintenance

The Vent-Axia PureAir Sense is designed to work efficiently for many years. For the fan to work correctly, it must be cleaned regularly. The cleaning interval is determined by how long the fan is operated and the air quality. Clean the fan at least twice/year or as necessary. When cleaning, disconnect the power to the fan by pressing the multi-pole switch upwards to the O-OFF position.