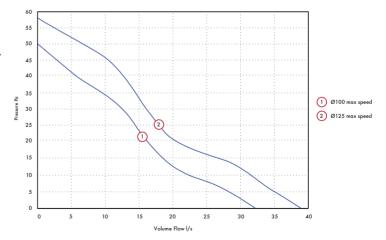

# Capacity Curve

Maximum flow and available pressure 140 m<sup>3</sup> / 39l/s / h\_57 Pa with Ø 118mm (125) adapter.