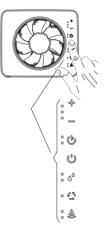

#### Settings

Press the function icon and all adjustable/programmable symbols will light up. Then press any of the Timer, Humidity control, Continuous or Light/Odour.

This will only light up the selected function, which is then ready for adjustment. You can control speed/flow +/- is provided for certain functions. Lit lamps next to each symbol indicates the function is selected.

# Quick Guide

Function indication is given with different colours

The function symbol is lit dependina on the active function:

#### Flashing yellow

The delay timer counts down, faster flashes towards the end.

To access the functions that can be programmed:

First press the function icon.

All programmable function symbols light up.

Timer Humidity Continuous Odour/Ligh Control

Operation

To activate the desired function. press any of the four symbols and then follow the instructions to the right.

The process is then ended by pressing the function icon twice.