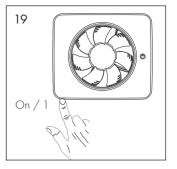

# Quick Guide

Function indication is given with different colours

The function symbol is lit dependina on the active function:

#### Yellow light

The fan is running on the timer