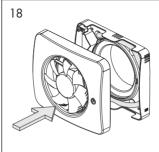

tage supply 100-240 VAC 50/60 Hz, phase (L) and Zero (N). The control phase (SL) is connected to activate the fan's time control with spring-loaded switch. The fan runs for 15/30 minutes after the spring-loaded switch has been activated.
- Time control with spring-loaded switch, see wiring diagram 3. The fan is connected with constant voltage supply 100-240 VAC 50/60 Hz, phase (L) and Zero (N). The control phase (SL) is connected to activate the fan's time control with spring-loaded switch. The fan runs for 15/30 minutes after the spring-loaded switch has been activated.



#### Mounting Options

The fan is suitable for ceiling and wall mounting.



# Capacity Curve

Maximum flow and available pressure 140 m<sup>3</sup> / 39l/s / h\_57 Pa with Ø 118mm (125) adapter.

























## Cleaning & Maintenance

The Vent-Axia PureAir Sense is designed to work efficiently for many years. For the fan to work correctly, it must be cleaned regularly. The cleaning interval is determined by how long the fan is operated and the air quality. Clean the fan at least twice/year or as necessary. When cleaning, disconnect the power to the fan by pressing the multi-pole switch upwards to the O-OFF position.













#### Mounting of Magnetic Front Cover (accessory)



#### Warranty

We provide a 7-year warranty against manufacturing defects.

For the warranty to be valid, proof of purchase is required and the fan:

- must be assembled and installed in accordance with the installation guide in this manual
- must have been maintained according to the maintenance instructions in th