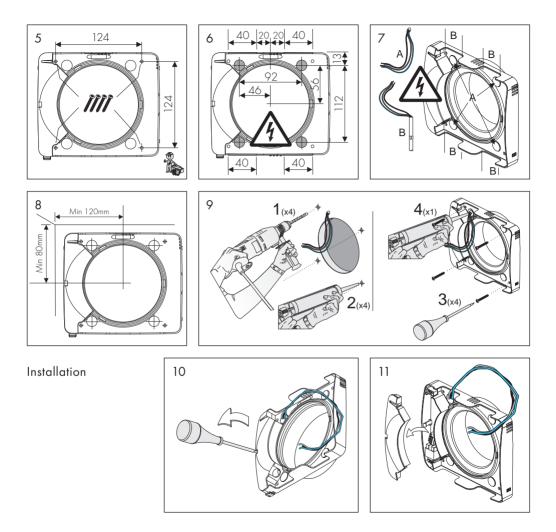

#### Odour Sensor

The Vent-Axia PureAir Sense fan is equipped with an odour sensor that increases the airflow when the air is poor.

#### Dimensions (mm)

#### Mounting Options

The fan is suitable for ceiling and wall mounting.

#### Mounting of Magnetic Front Cover (accessory)