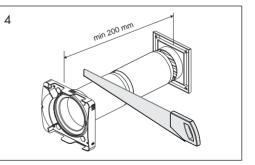

- This product can be used by persons aged 8 years and over and by persons with reduced physical or mental ability or lack of experience and knowledge, if they have received guidance or been instructed on the use of the product in a safe manner and are aware of the risks
- Children must not play with the product. . Cleaning and maintenance must not be carried out by children without supervision. The fan channel length must not be less than 200mm
- When mounting in wall or ceiling the external opening must always be protected against rain/snow with a hood/exterior grille.