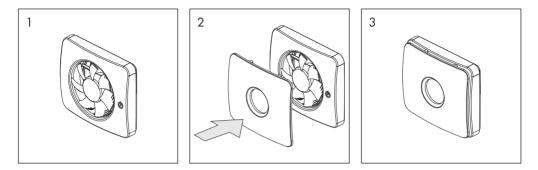

oaded switch. The fan runs for 15/30 minutes after the spring-loaded switch has been activated.



#### Mounting Options

The fan is suitable for ceiling and wall mounting.



# Capacity Curve

Maximum flow and available pressure 140 m<sup>3</sup> / 39l/s / h\_57 Pa with Ø 118mm (125) adapter.

























## Cleaning & Maintenance

The Vent-Axia PureAir Sense is designed to work efficiently for many years. For the fan to work correctly, it must be cleaned regularly. The cleaning interval is determined by how long the fan is operated and the air quality. Clean the fan at least twice/year or as necessary. When cleaning, disconnect the power to the fan by pressing the multi-pole switch upwards to the O-OFF position.













#### Mounting of Magnetic Front Cover (accessory)



#### Warranty

We provide a 7-year warranty against manufacturing defects.

For the warranty to be valid, proof of purchase is required and the fan:

- must be assembled and installed in accordance with the installation guide in this manual
- must have been maintained according to the maintenance instructions in this manual
- must be mounted in a normal residential environment
- must be connected to a voltage of 100-240VAC 50/60Hz
- has not been exposed to lightning or abnormal power surges
- has not been subjected to tampering
- has been installed so that water cannot spray/flush the fan
- must not have been installed in an environment where the temperature has exceeded 50° Celsius

Product complaints shall be made to the point of purchase.

# Recycling

The product is labelled with the