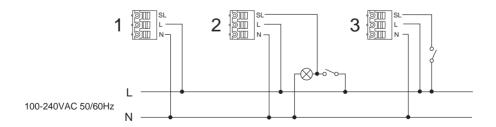

# Installation Options

The fan can be connected in three different ways depending on the desired function.

The fan is connected with constant voltage supply 100-240 VAC 50/60 Hz, phase (L) and Zero (N), see wiring diagram

- Time control with light switch, see wiring diagram 2. The fan is connected with constant voltage supply 100-240 VAC 50/60 Hz, phase (L) and Zero (N). The control phase (SL) is connected to activate the fan's time control, i.e. when the bathroom light comes on, there is power to the igniter wire. This option provides a delayed start of 2 minutes. The fan will run as long as the light is lit. When the light goes out, the fan will run for another 15/30 minutes.
- Time control with spring-loaded switch, see wiring diagram 3. The fan is connected with constant voltage supply 100-240 VAC 50/60 Hz, phase (L) and Zero (N). The control phase (SL) is connected to activate the fan's time control with spring-loaded switch. The fan runs for 15/30 minutes after the spring-loaded switch has been activated.
- Time control with spring-loaded switch, see wiring diagram 3. The fan is connected with constant voltage supply 100-240 VAC 50/60 Hz, phase (L) and Zero (N). The control phase (SL) is connected to activate the fan's time control with spring-loaded switch. The fan runs for 15/30 minutes after the spring-loaded switch has been activated.