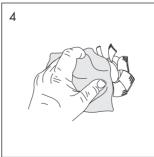

## Cleaning & Maintenance

The Vent-Axia PureAir Sense is designed to work efficiently for many years. For the fan to work correctly, it must be cleaned regularly. The cleaning interval is determined by how long the fan is operated and the air quality. Clean the fan at least twice/year or as necessary. When cleaning, disconnect the power to the fan by pressing the multi-pole switch upwards to the O-OFF position.