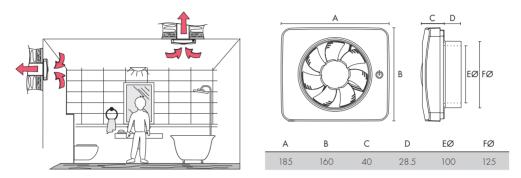

#### Dimensions (mm)

#### Mounting Options

The fan is suitable for ceiling and wall mounting.