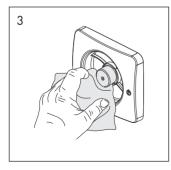

## Cleaning & Maintenance

The Vent-Axia PureAir Sense is designed to work efficiently for many years. For the fan to work correctly, it must be cleaned regularly. The cleaning interval is determined by how long the fan is operated and the air quality. Clean the fan at least twice/year or as necessary. When cleaning, disconnect the power to the fan by pressing the multi-pole switch upwards to the O-OFF position.