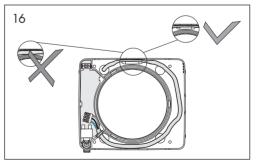

voltage supply 100-240 VAC 50/60 Hz, phase (L) and Zero (N). The control phase (SL) is connected to activate the fan's time control with spring-loaded switch. The fan runs for 15/30 minutes after the spring-loaded switch has been activated.
- Time control with spring-loaded switch, see wiring diagram 3. The fan is connected with constant voltage supply 100-240 VAC 50/60 Hz, phase (L) and Zero (N). The control phase (SL) is connected to activate the fan's time control with spring-loaded switch. The fan runs for 15/30 minutes after the spring-loaded switch has been activated.



#### Mounting Options

The fan is suitable for ceiling and wall mounting.



# Capacity Curve

Maximum flow and available pressure 140 m<sup>3</sup> / 39l/s / h\_57 Pa with Ø 118mm (125) adapter.

























## Cleaning & Maintenance

The Vent-Axia PureAir Sense is designed to work efficiently for many years. For the fan to work correctly, it must be cleaned regularly. The cleaning interval is determined by how long the fan is operated and the air quality. Clean the fan at least twice/year or as necessary. When cleaning, disconnect the power to the fan by pressing the multi-pole switch upwards to the O-OFF position.













#### Mounting of Magnetic Front Cover (accessory)



#### Warranty

We provide a 7-year warranty against manufacturing defects.

For the warranty to be valid, proof of purchase is required and the fan:

- must be assembled and installed in accordance with the installation guide in this manual
- must have been maintained according to the maintenance instructions i