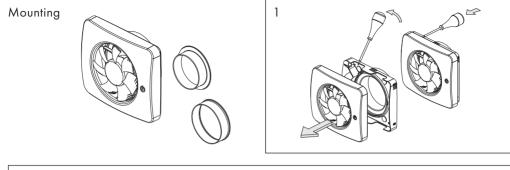

ed with constant voltage supply 100-240 VAC 50/60 Hz, phase (L) and Zero (N). The control phase (SL) is connected to activate the fan's time control with spring-loaded switch. The fan runs for 15/30 minutes after the spring-loaded switch has been activated.
- Time control with spring-loaded switch, see wiring diagram 3. The fan is connected with constant voltage supply 100-240 VAC 50/60 Hz, phase (L) and Zero (N). The control phase (SL) is connected to activate the fan's time control with spring-loaded switch. The fan runs for 15/30 minutes after the spring-loaded switch has been activated.



#### Mounting Options

The fan is suitable for ceiling and wall mounting.



# Capacity Curve

Maximum flow and available pressure 140 m<sup>3</sup> / 39l/s / h\_57 Pa with Ø 118mm (125) adapter.

























## Cleaning & Maintenance

The Vent-Axia PureAir Sense is designed to work efficiently for many years. For the fan to work correctly, it must be cleaned regularly. The cleaning interval is determined by how long the fan is operated and the air quality. Clean the fan at least twice/year or as necessary. When cleaning, disconnect the power to the fan by pressing the multi-pole switch upwards to the O-OFF position.













#### Mounting of Magnetic Front Cover (accessory)



#### Warranty

We provide a 7-year warranty against manufacturing defects.

For the warranty to be valid, proof of purchase is required and the fan:

- must be assembled and installed in accordance with the installation guide in this manual
- must have been maintained according to the maintenanc