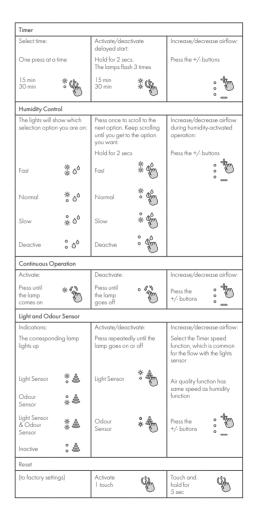

#### Adjustable Timer

Triggered via light sensor. Possibility of a 2 minute delay, and selectable run-on time 15 or 30 minutes. The airflow can be adjusted from the control panel or via the app.

#### Automatic Humidity Control System

Fully automatic humidity control, which means the fan increases the airflow at increased humidity. The airflow can be adjusted from the control panel or via the app.

#### Continuous or Intermittent Operation

Let the fan run continuously if you need basic ventilation in your home. The flow can be adjusted from the control panel or via the app.

#### Reset

Press the function button once. Press and hold the function button for at least 5 seconds.

#### Settings

Press the function icon and all adjustable/programmable symbols will light up. Then press any of the Timer, Humidity control, Continuous or Light/Odour.

This will only light up the selected function, which is then ready for adjustment. You can control speed/flow +/- is provided for certain functions. Lit lamps next to each symbol indicates the function is selected.

#### Green light

The air quality sensor has activated the fan.

#### Purple light

The fan has been started by the airing function.

#### Yellow light

The fan is running on the timer

#### Flashing yellow

The delay timer counts down, faster flashes towards the end.

To access the functions that can be programmed:

First press the function icon.

All programmable function symbols light up.