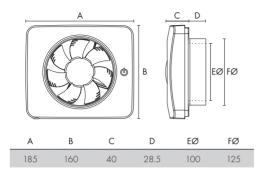

umidity. The airflow can be adjusted from the control panel or via the app.

#### Continuous or Intermittent Operation

Let the fan run continuously if you need basic ventilation in your home. The flow can be adjusted from the control panel or via the app.

#### **Airing Function**

If the fan has been inactive for 26 hours, it will run an airing program for 60 minutes.

The airing function is not active when the fan is running continuously. The airflow can be adjusted from the control panel or via the app.

# App

The Vent-Axia Connect App can be downloaded to Android and IOS devices. The app gives you access to a variety of settings and functions.

See the Vent-Axia website for detailed information on all fan functions with and without the app. www.vent-axia.com



#### Dimensions (mm)



#### Reset

Press the function button once. Press and hold the function button for at least 5 seconds.



#### Settings

Press the function icon and all adjustable/programmable symbols will light up. Then press any of the Timer, Humidity control, Continuous or Light/Odour.

This will only light up the selected function, which is then ready for adjustment. You can control speed/flow +/- is provided for certain functions. Lit lamps next to each symbol indicates the function is selected.

See the Vent-Axia website for detailed information on all fan functions with and without the app: www.vent-axia.com

# **Default Factory Settings**

Constant running low speed Airing function (every 26hr) Overrun timer

Humidity function Light sensor Odour sensor ON - 101/s ON - 151/s 60min ON - 151/s 15mi