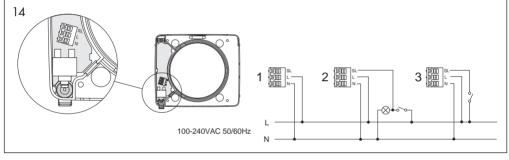

# Electrical Wiring

- Electrical installation must be carried out by an authorised electrician.
- The fan is double insulated and should not be grounded.
- The fan is fitted with a multi-pole switch and does not require a pre-wired external switch.

# Installation Options

The fan can be connected in three different ways depending on the desired function.

The fan is connected with constant voltage supply 100-240 VAC 50/60 Hz, phase (L) and Zero (N), see wiring diagram

- Time control with light switch, see wiring diagram 2. The fan is connected with constant voltage supply 100-240 VAC 50/60 Hz, phase (L) and Zero (N). The control phase (SL) is connected to activate the fan's time control, i.e. when the bathroom light comes on, there is power to the igniter wire. This option provides a delayed start of 2 minutes. The fan will run as long as the light is lit. When the light goes out, the fan will run for another 15/30 minutes.
- Time control with spring-loaded switch, see wiring diagram 3. The fan is connected with constant voltage supply 100-240 VAC 50/60 Hz, phase (L) and Zero (N). The control phase (SL) is connected to activate the fan's time control with spring-loaded switch. The fan runs for 15/30 minutes after the spring-loaded switch has been activated.
- Time control with spring-loaded switch, see wiring diagram 3. The fan is connected with constant voltage supply 100-240 VAC 50/60 Hz, phase (L) and Zero (N). The control phase (SL) is connected to activate the fan's time control with spring-loaded switch. The fan runs for 15/30 minutes after the spring-loaded switch has been activated.