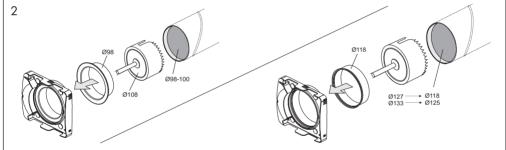

# Technical Data

Maximum airflow Min sound level Max pressure Power consumption Spigot depth Hole size Material Protection rating Insulation class Voltage frequency

Certificates Mounting options Bluetooth LE 140 m<sup>3</sup>/h or 39l/s 19 dB (A) 3 m 57 Pa 2-5 W 29 mm 105 - 130 mm ABS plast 1P44 X 100 - 240V AC 50 - 60 Hz DC6 Wall or ceiling -12dBm EIRP (63**µ**W), nominellt 2450MHz

# Capacity Curve

Maximum flow and available pressure 140 m<sup>3</sup> / 39l/s / h\_57 Pa with Ø 118mm (125) adapter.