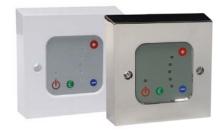

The range is complemented by an advanced controller available in white and chrome giving you control of five heat outputs. The controller also offers an eco mode ideal for use when drying your towels to ensure minimal energy use. This feature turns on the rail on full power for 30 minutes then reduces the output to the user setting for a further 90 minutes before turning the towel rail off.

## Controller

- IPX4 rated
- White or chrome finish
- Five power settings
- Eco timed function
- Two year warranty

| Stock Ref  | Model      | Description                              | Finish | Dimensions mm |      | Output |
|------------|------------|------------------------------------------|--------|---------------|------|--------|
|            |            |                                          |        | W             | н    | W      |
| owel Rails |            |                                          |        |               |      |        |
| 447854     | VATRS 100C | 'S' Shape                                | Chrome | 600           | 500  | 100    |
| 447855     | VATRF150C  |                                          | Chrome | 400           | 700  | 150    |
| 447856     | VATRF250VV |                                          | White  | 500           | 1100 | 250    |
| 447857     | VATRF250C  |                                          | Chrome | 500           | 1100 | 250    |
| 447858     | VATRF400C  |                                          | Chrome | 500           | 1500 | 400    |
| 447859     | VATRC250C  | Curved                                   | Chrome | 500           | 1100 | 250    |
| 447860     | VATRC400C  |                                          | Chrome | 500           | 1500 | 400    |
| 447861     | Atacama LS |                                          | Chrome | 400           | 700  | 150    |
| 447862     | Atacama OS | Designer                                 | Chrome | 300           | 650  | 150    |
| 447863     | Atacama SS |                                          | Chrome | 500           | 1000 | 250    |
| ccessories |            |                                          |        |               |      |        |
| 447864     | VATRCW     | - Controller                             | White  | single gang   |      | n/a    |
| 447865     | VATRCC     | Controller                               | Chrome | single gang   |      | n/a    |
| 447866     | VATRDFK150 | Replacement element -<br>/ dual fuel kit | n/a    | n/a           |      | 150    |
| 447867     | VATRDFK250 |                                          | n/a    | n/a           |      | 250    |
| 447868     | VATRDFK400 |                                          | n/a    | n/a           |      | 400    |