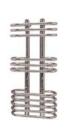

Curved chrome towel rail VATRC400C Stock Ref 447860

Flat designer towel rail Atacama LS Stock Ref 447861

Oval designer towel rail Atacama OS Stock Ref 447862

Flat designer towel rail Atacama SS Stock Ref 447863