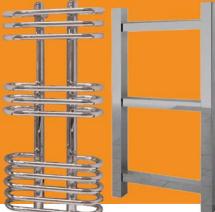

Vent-Axia Heated Towel Rails quickly warm and dry towels. Their presence on the wall also adds to the overall style, temperature and comfort of the room.

This comprehensive range of white and chrome towel rails offers 10 different models across the flat, curved and designer ranges. The range offers sizes from 500 x 600mm to 500 x 1500mm available in four heat outputs of 100, 150, 250 and 400W matched to the size of the rail.

## Heated Towel Rail Range

Stock Ref 447854

Flat chrome towel rail VATRF150C Stock Ref 447855

Flat white towel rail VATRF250VV Stock Ref 447856

Flat chrome towel rail VATRF400C Stock Ref 447858

Curved chrome towel rail VATRC250C Stock Ref 447859

Curved chrome towel rail VATRC400C Stock Ref 447860

Flat designer towel rail Atacama LS Stock Ref 447861

Oval designer towel rail Atacama OS Stock Ref 447862

Flat designer towel rail Atacama SS Stock Ref 447863